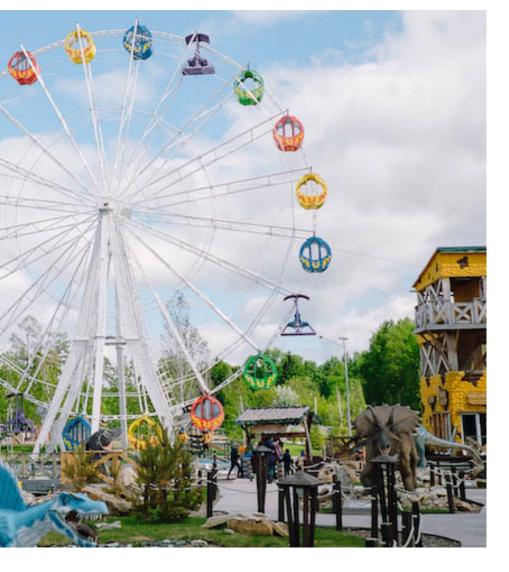

Ferris wheel

Water slide

Rope town

Inflatable obstacle course

Roller coaster

Climbing wall

Bungee

Children's playground

## Attractions

Investments – ₽ 8 million

4 play areas: rope town, trampoline, interactive sandbox – excavation, shooting range

Ticket price – from ₽ 100 to ₽ 400

#### **Revenues – P 1.2 million per exhibition**

Expenses – ₽ 680 000 per exhibition

Payback – 17 exhibitions

Types of rope parks and trampolines