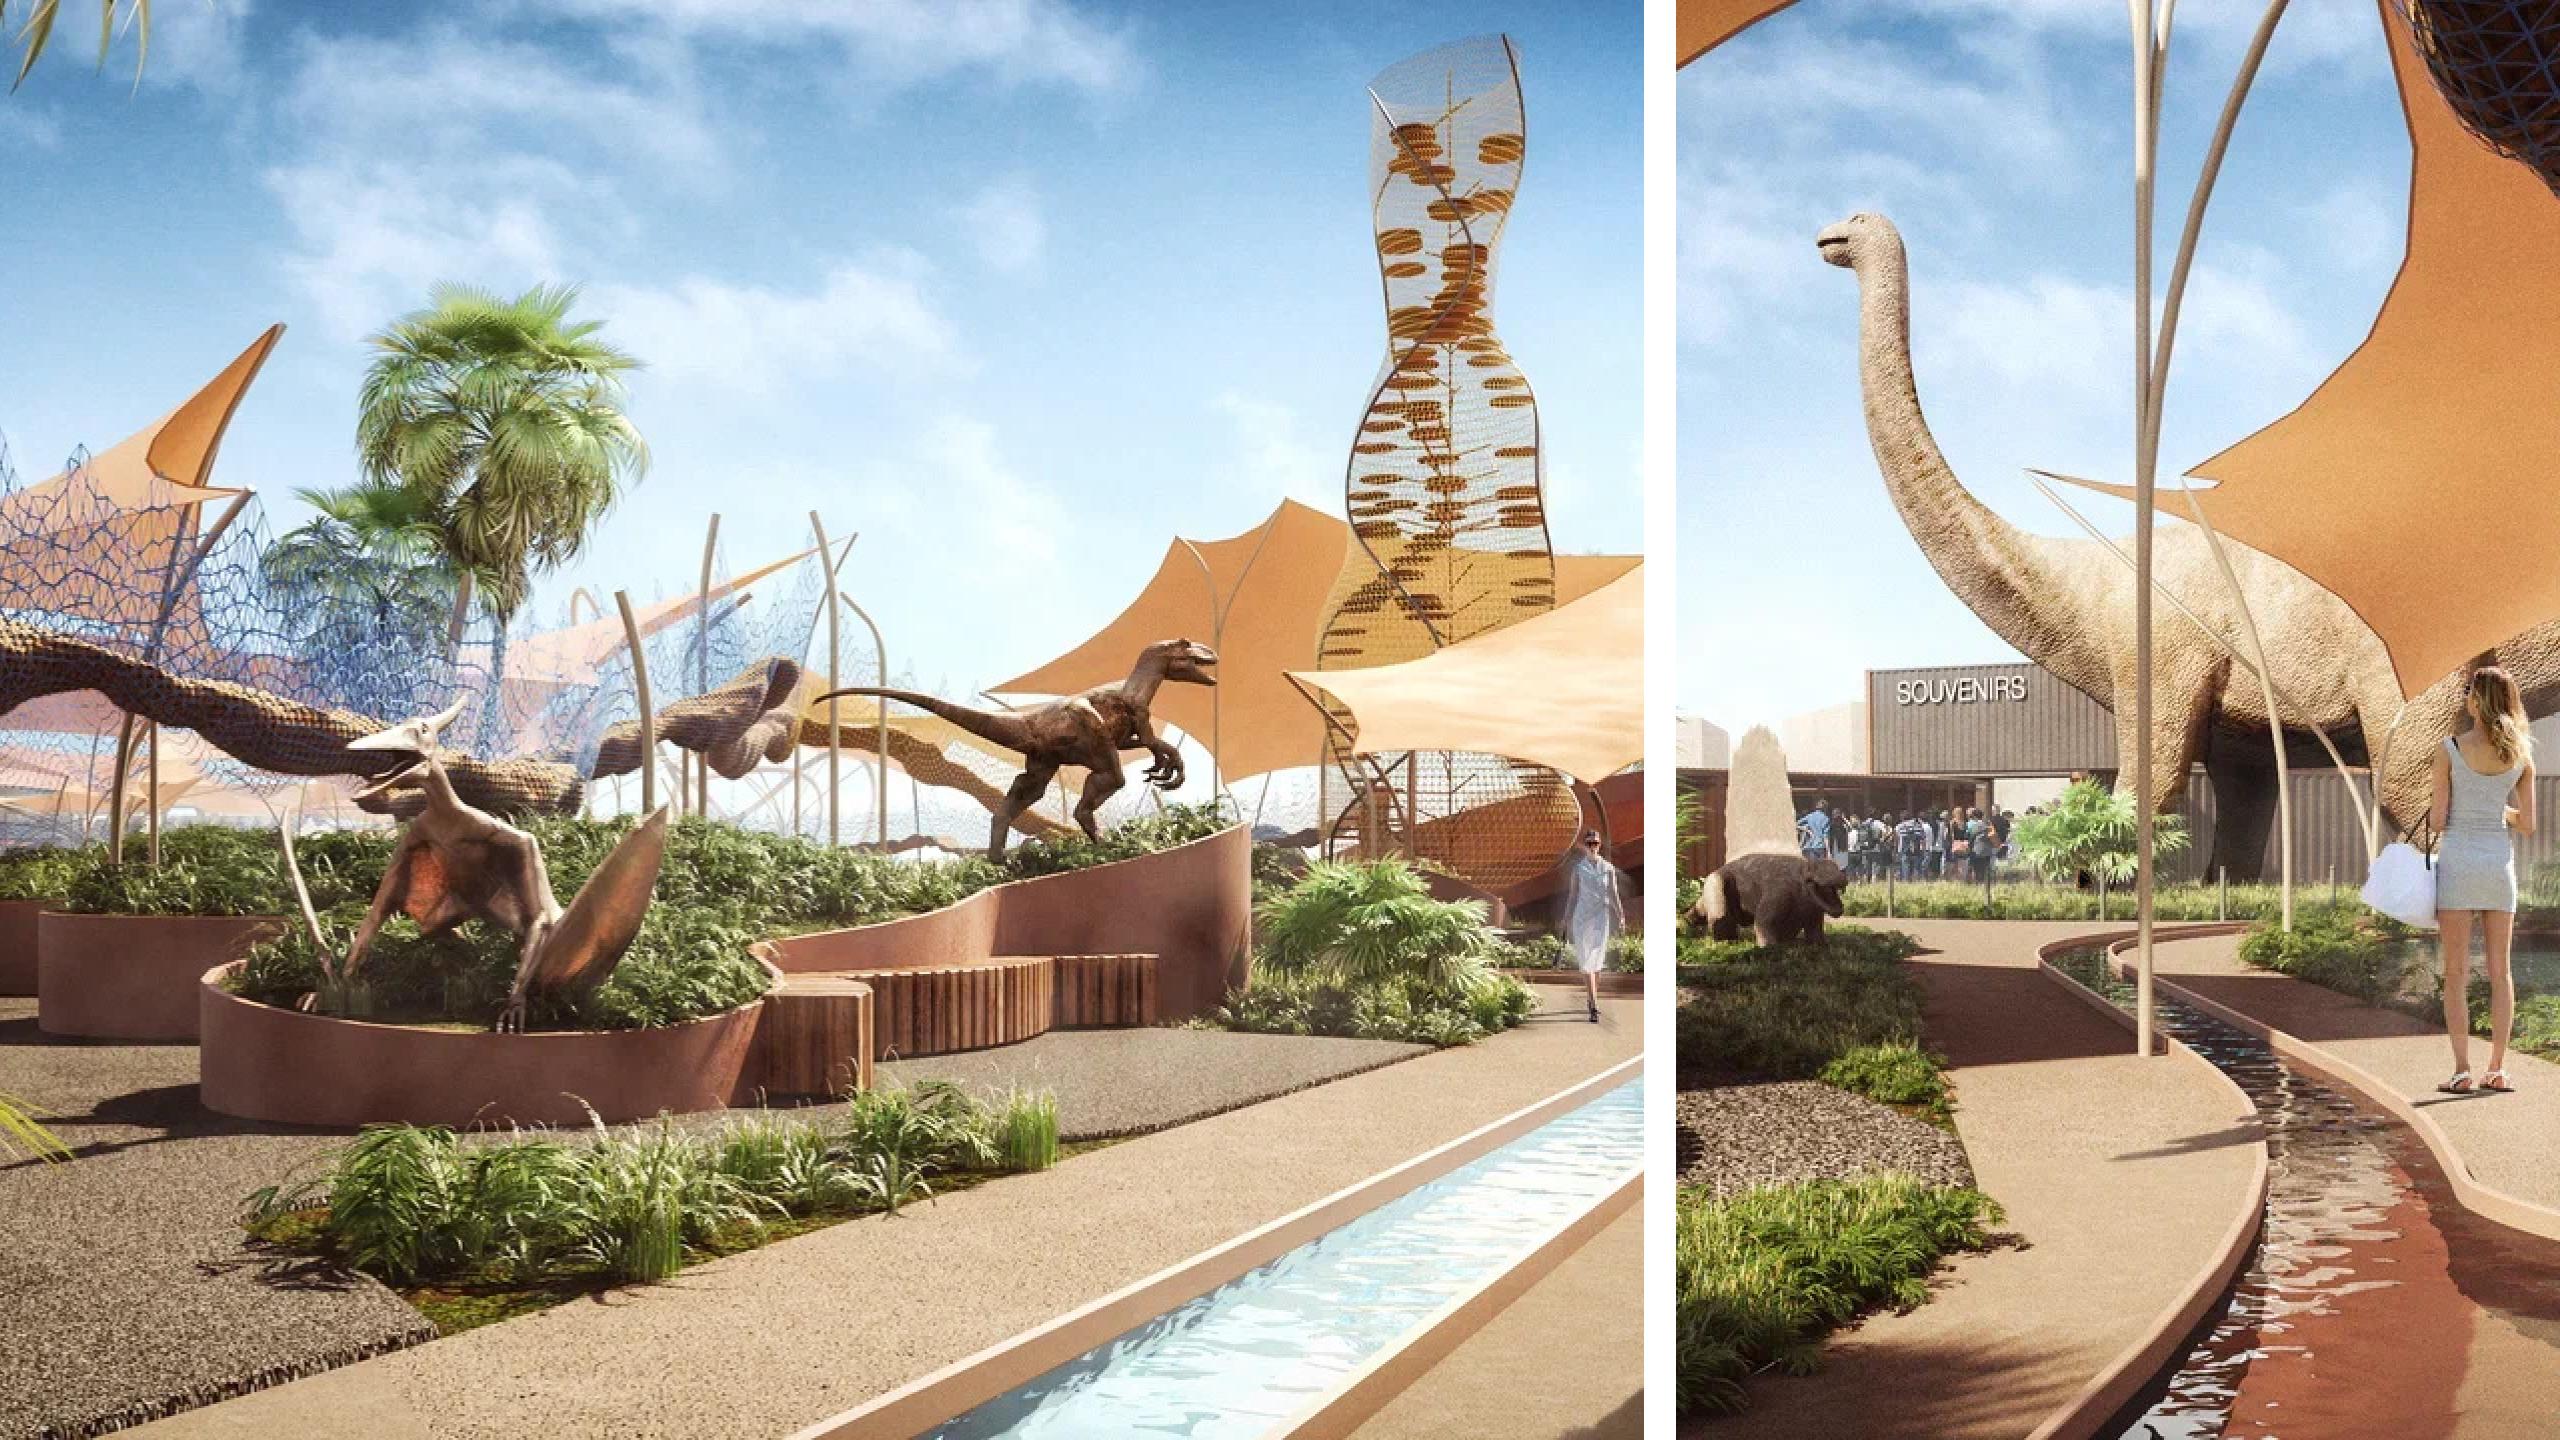

t Square, Labytnangi

#### **Cost of figures**

#### Number of figures

₽5 million

11 figures



#### **Ticket price**

Free

## Nikitsky Botanical Garden, Yalta

#### **Cost of figures**

₽9 million

#### **Number of figures**

24 figures

#### **Payback period**

#### Additional infrastructure

1 year

Food court, attractions, beach area, workshops



#### **Ticket price**

₽ 500 / ₽ 300





#### OUR PROJECTS

## Theme parks

The project of the park in Vyborg based on the movie "The Lord of the Rings"







# We will make a turnkey dinosaur park 200–300 m<sup>2</sup> in 5 months







#### Designing

from 1 month

► Figures placement → Production from 2 weeks
from 2-3 months





Transportation

From 2 weeks (in Russia) **Assembling** 2 weeks



#### VISUALIZATION OF THE PARK















ADDITIONAL EQUIPMENT OF THE PROJECT

## Paid activities will increase profitability



**Food courts** 

Attractions





#### Workshop zones

## Paid activities will increase profitability



#### Sale of souvenirs

Excursions



#### Interactive shows

## Attractions

Investments – ₽ 8 million

4 play areas: rope town, trampoline, interactive sandbox – excavation, shooting range

Ticket price – from ₽ 100 to ₽ 400

#### **Revenues – P 1.2 million per exhibition**

Expenses – ₽ 680 000 per exhibition

Payback – 17 exhibitions



Types of rope parks and trampolines









### Food court

The average profit of the format of drinks and food for takeaway: **P** 340 000

#### Average income

Drinks: from ₽ 540 000 Food: from ₽ 420 000

Total income: from ₽ 760 000

#### Average expen