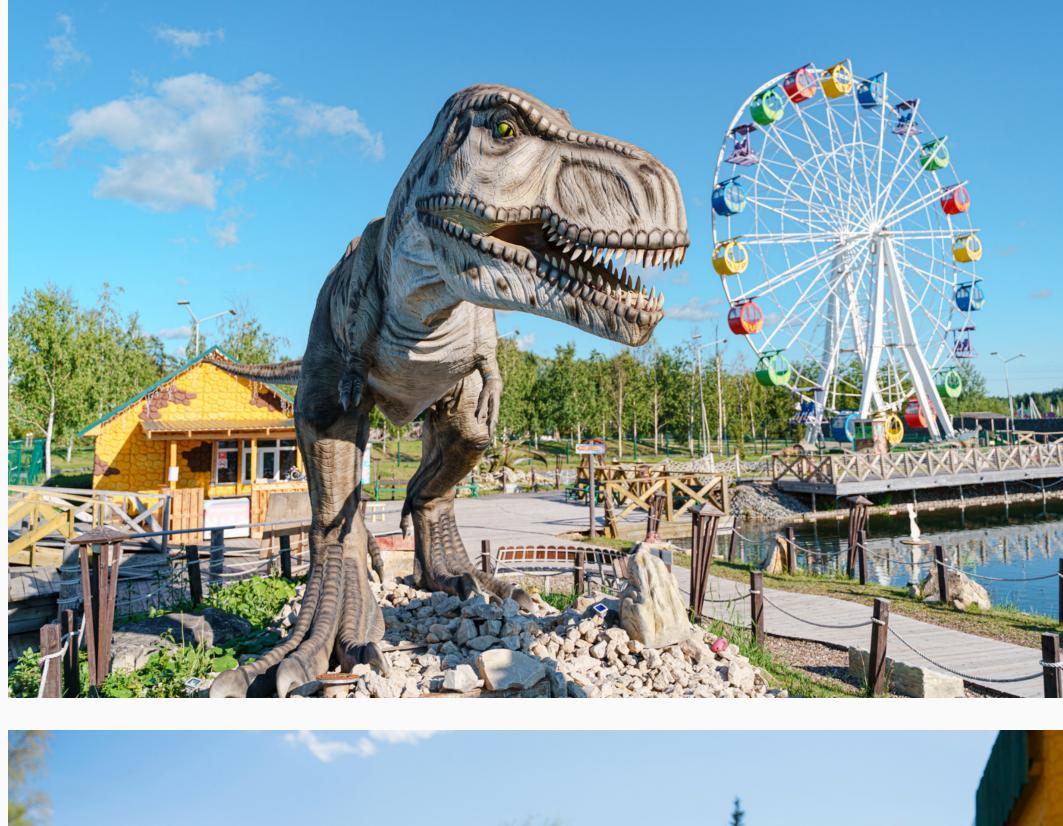

## Yurkin Park, Kirov

## Park infrastructure

43 "live" dinosaur figures Dinosaur skeletons Excavation of fossils Farm Tropical butterfly park Mines Fishing Workshop zone, excursions Enjoyable weekends and festivals

Science show, flash mobs, quests, competitions

Ferris wheel

Water slide

Rope town

Inflatable obstacle course

Roller coaster

Climbing wall

Bungee

Children's playground

Alley of Vyatka brands

Large food court area

Souvenir boutique

3 swimming pools