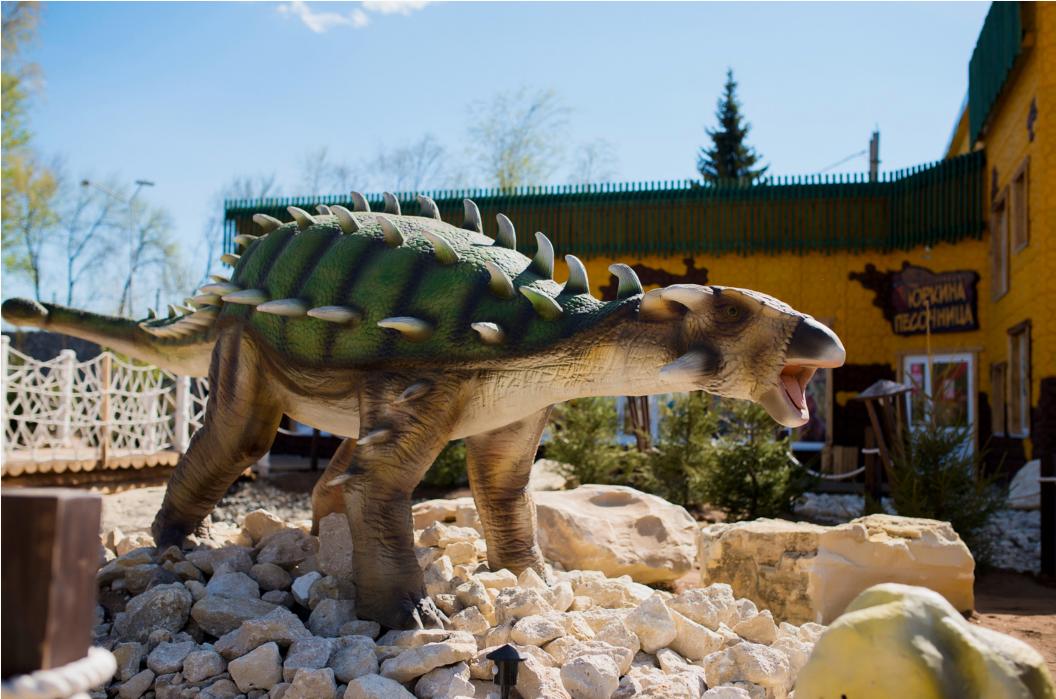

## Yurkin Park, Kirov

## Park infrastructure

43 "live" dinosaur figures Dinosaur skeletons Excavation of fossils Farm Tropical butterfly park Mines Fishing Workshop zone, excursions Enjoyable weekends and festivals

Science show, flash mobs, quests, competitions