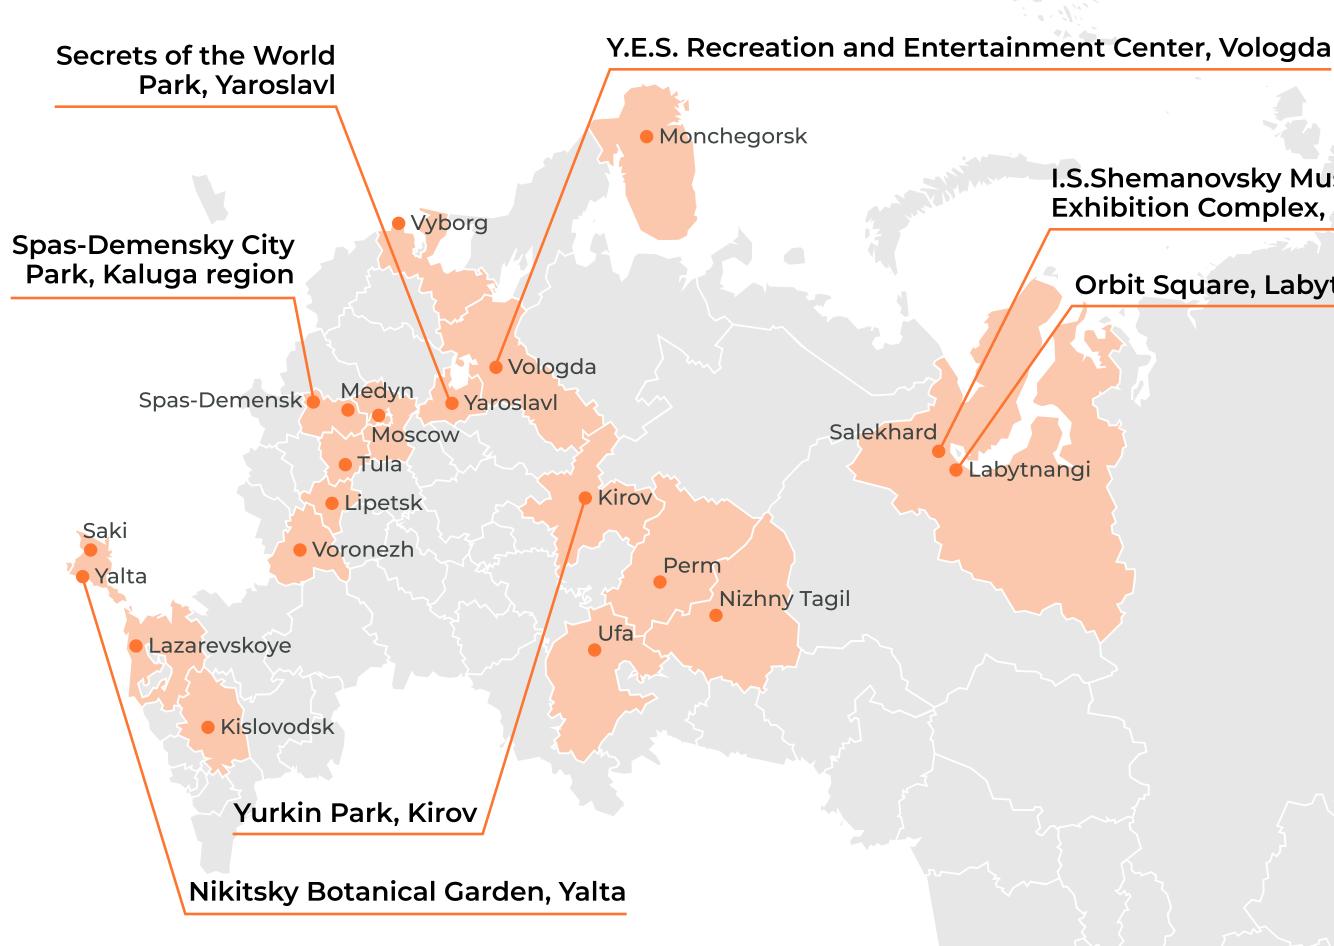

#### We've already created and produced more than 15 dinosaur parks in Russia

**I.S.Shemanovsky Museum and Exhibition Complex, Salekhard** 

Orbit Square, Labytnangi

Khabarovsk

## Yurkin Park, Kirov

## Y.E.S. Recreation and Entertainment Center, Vologda

## Secrets of the World Park, Yaroslavl

## Orbit Square, Labytnangi

## Nikitsky Botanical Garden, Yalta