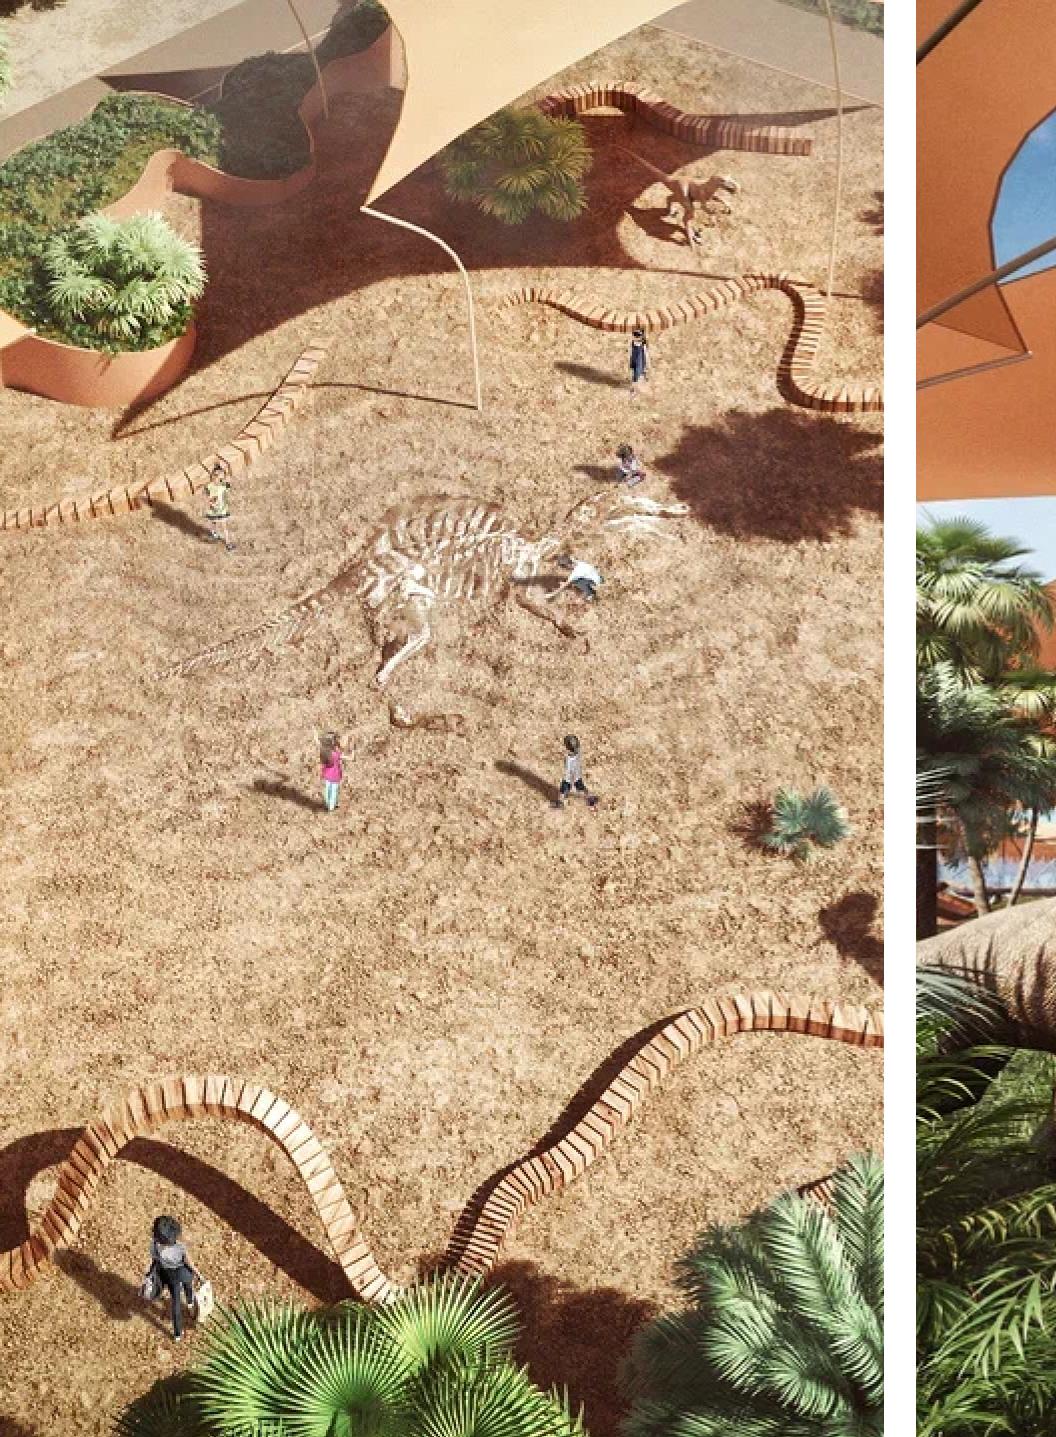

## Park infrastructure

43 "live" dinosaur figures Dinosaur skeletons Excavation of fossils Farm Tropical butterfly park Mines Fishing Workshop zone, excursions Enjoyable weekends and festivals

Science show, flash mobs, quests, competitions

Ferris wheel

Water slide

Rope town

Inflatable obstacle course

Roller coaster

Climbing wall

Bungee

Children's playground