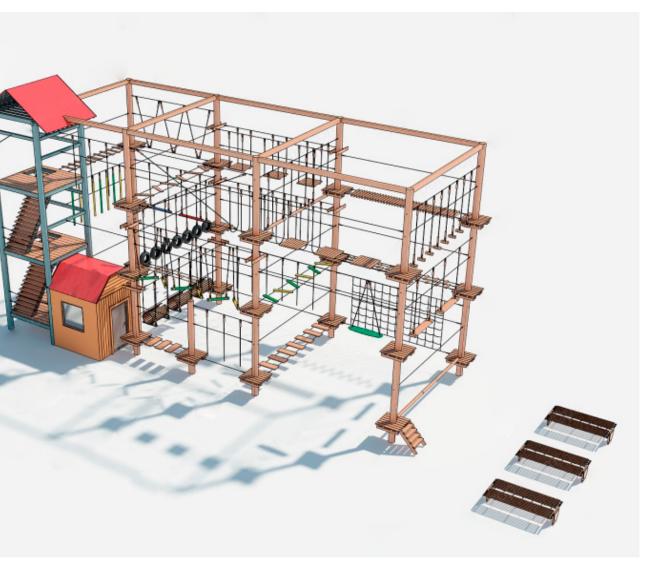

Ferris wheel

Water slide

Rope town

Inflatable obstacle course

Roller coaster

Climbing wall

Bungee

Children's playground

#### **Revenues – P 1.2 million per exhibition**

Expenses – ₽ 680 000 per exhibition

Payback – 17 exhibitions

Types of rope parks and trampolines