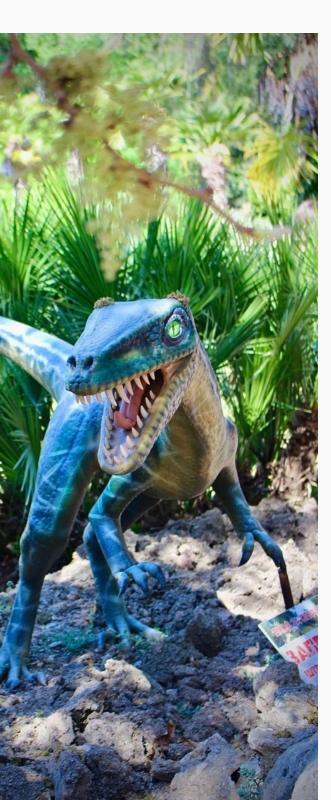

#### Park equipment

- 1. The talking tree
- 2. The head of the Velociraptor Blue
- 3. Parasavlofus, 4 m
- 4. Ankylosaurus, 4 m

- 5. Dilophosaurus with a hood, 4.5 m
- 6. Quetzalcoatl, 2.5 m
- 7. Velociraptor, 5 m
- 8. Triceratops, 4 m