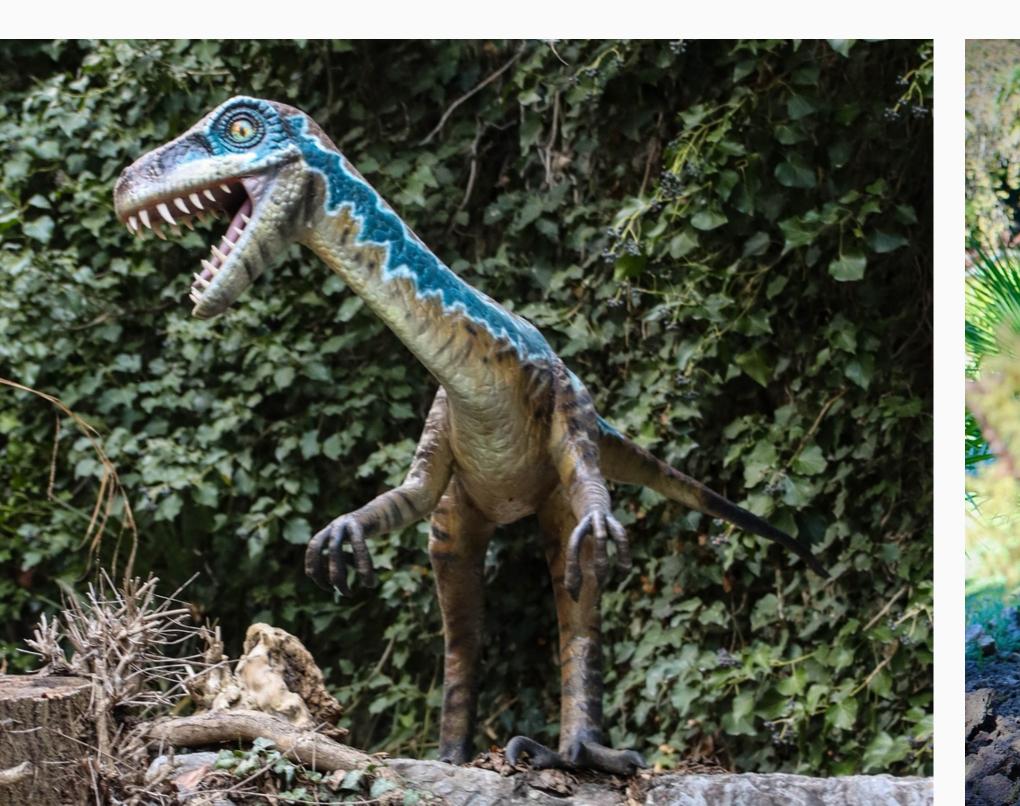

#### Park equipment

- 1. The talking tree
- 2. The head of the Velociraptor Blue
- 3. Parasavlofus, 4 m
- 4. Ankylosaurus, 4 m

- 5. Dilophosaurus with a hood, 4.5 m
- 6. Quetzalcoatl, 2.5 m
- 7. Velociraptor, 5 m
- 8. Triceratops, 4 m