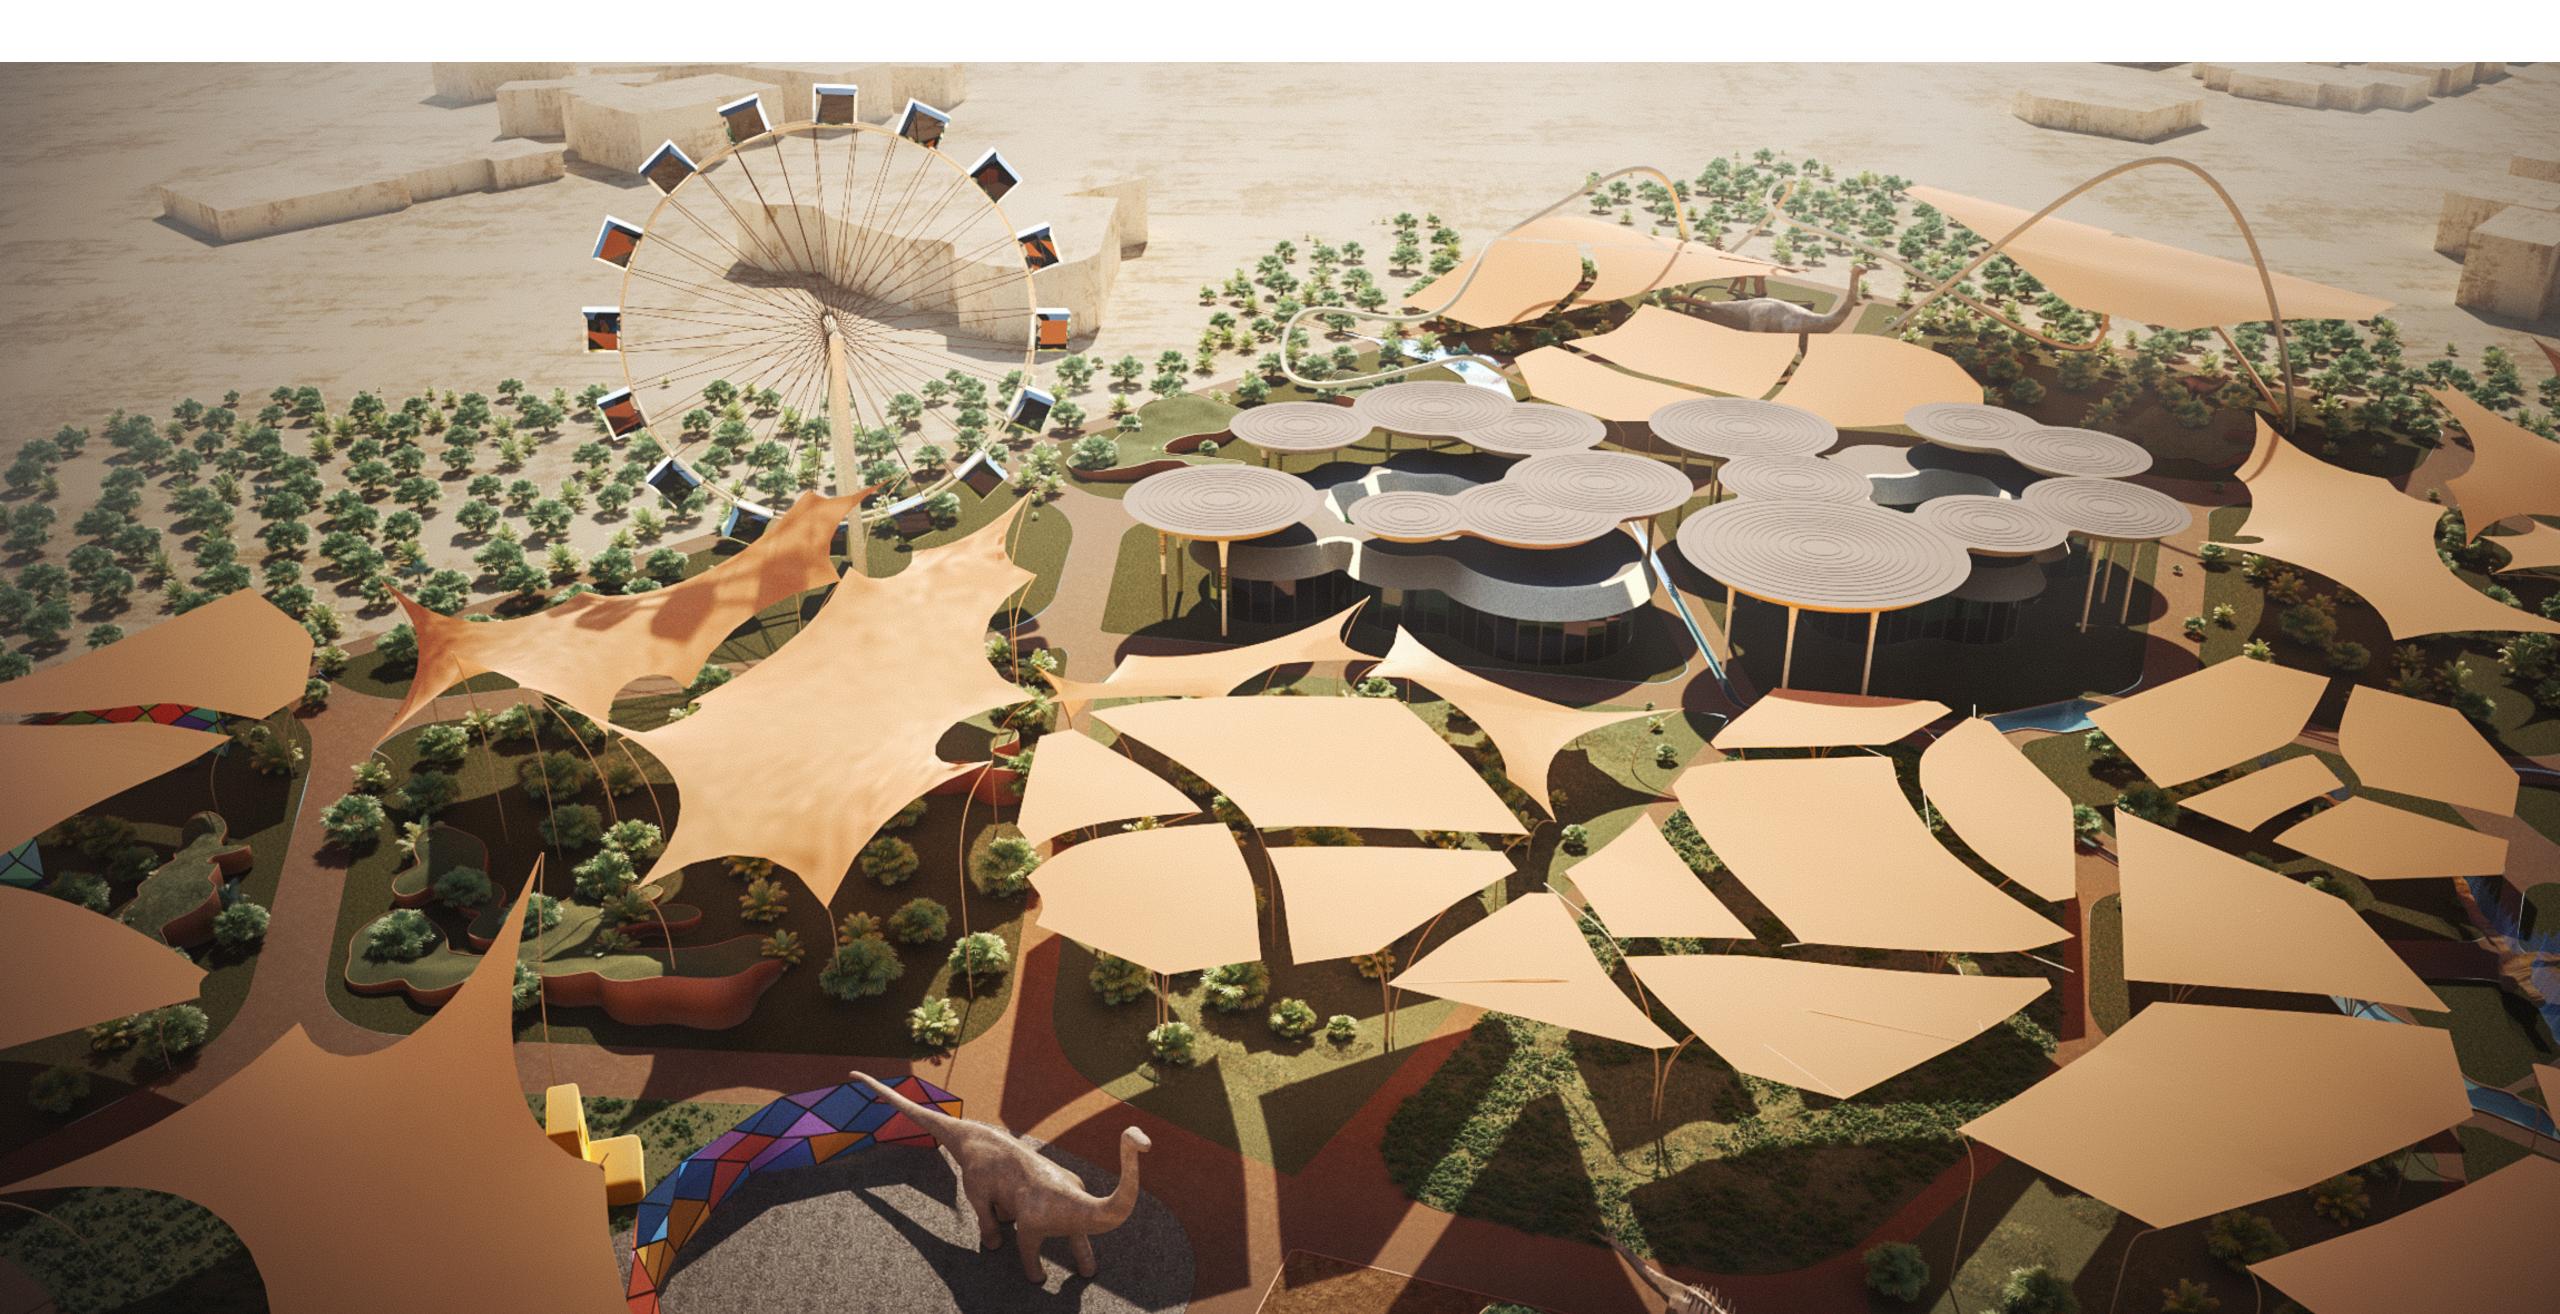

# We will make a turnkey dinosaur park 200–300 m<sup>2</sup> in 5 months

#### VISUALIZATION OF THE PARK

ADDITIONAL EQUIPMENT OF THE PROJECT

## Investments in a park of $200-300 \text{ m}^2$

#### The actual park cost

| <ul> <li>Static figures</li> </ul>                      | ₽ 7.11 million | Mobile rope park       |
|---------------------------------------------------------|----------------|------------------------|
| <ul> <li>Animatronic figures</li> </ul>                 | ₽14.1 million  | Shooting range         |
| <ul> <li>Decorations (bushes, trees, fences)</li> </ul> | ₽ 1.7 million  | Interactive<br>sandbox |
|                                                         |                | Trampoline             |

**₽** 13.91 million Total cost of a park with static figures

Total cost of a park with animatronic figures **P** 20.89 million