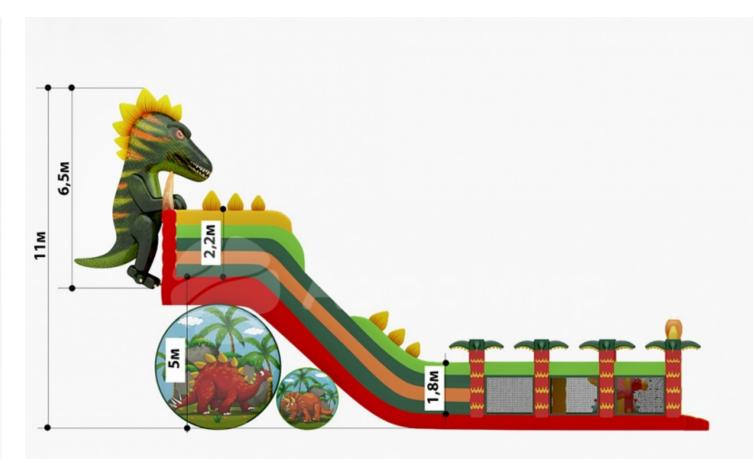

ths







#### Designing

from 1 month

► Figures placement → Production from 2 weeks
from 2-3 months





Transportation

From 2 weeks (in Russia) **Assembling** 2 weeks



#### VISUALIZATION OF THE PARK















ADDITIONAL EQUIPMENT OF THE PROJECT

## Paid activities will increase profitability



**Food courts** 

Attractions





#### Workshop zones

## Paid activities will increase profitability



#### Sale of souvenirs

Excursions



#### Interactive shows

## Attractions

Investments – ₽ 8 million

4 play areas: rope town, trampoline, interactive sandbox – excavation, shooting range

Ticket price – from ₽ 100 to ₽ 400

#### **Revenues – P 1.2 million per exhibition**

Expenses – ₽ 680 000 per exhibition

Payback – 17 exhibitions



Types of rope parks and trampolines









### Food court

The average profit of the format of drinks and food for takeaway: **P** 340 000

#### Average income

Drinks: from ₽ 540 000 Food: from ₽ 420 000

Total income: from ₽ 760 000

#### Average expenses

Food cost: ₽ 340 000 Other expenses: ₽ 80 000 Total expenses: ₽ 420 000





#### Examples of food court projects







## Investments in a park of $200-300 \text{ m}^2$

#### The actual park cost

| <ul> <li>Static figures</li> </ul>                      | ₽ 7.11 million | Mobile rope park       |
|---------------------------------------------------------|----------------|------------------------|
| <ul> <li>Animatronic figures</li> </ul>                 | ₽14.1 million  | Shooting range         |
| <ul> <li>Decorations (bushes, trees, fences)</li> </ul> | ₽ 1.7 million  |