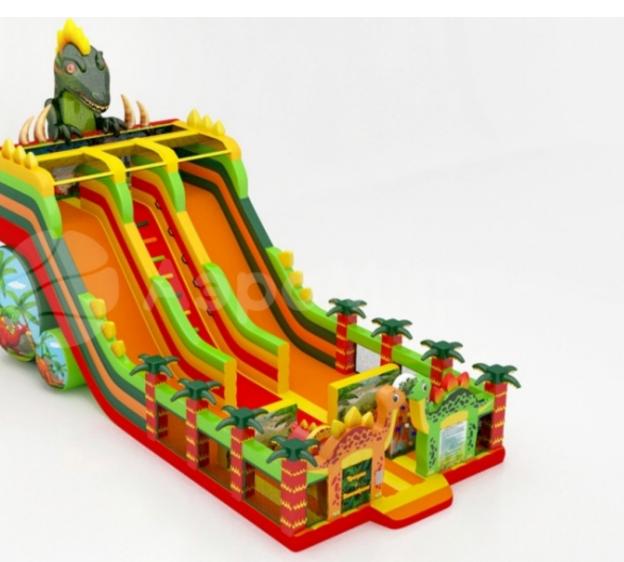

onths







#### Designing

from 1 month

► Figures placement → Production from 2 weeks
from 2-3 months





Transportation

From 2 weeks (in Russia) **Assembling** 2 weeks



#### VISUALIZATION OF THE PARK















ADDITIONAL EQUIPMENT OF THE PROJECT

## Paid activities will increase profitability



**Food courts** 

Attractions





#### Workshop zones

## Paid activities will increase profitability



#### Sale of souvenirs

Excursions



#### Interactive shows

## Attractions

Investments – ₽ 8 million

4 play areas: rope town, trampoline, interactive sandbox – excavation, shooting range

Ticket price – from ₽ 100 to ₽ 400

#### **Revenues – P 1.2 million per exhibition**

Expenses – ₽ 680 000 per exhibition

Payback – 17 exhibitions



Types of rope parks and trampolines









### Food court

The average profit of the format of drinks and food for takeaway: **P** 340 000

#### Average income

Drinks: from ₽ 540 000 Food: from ₽ 420 000

Total income: from ₽ 760 000

#### Average expenses

Food cost: ₽ 340 000 Other expenses: ₽ 80 000 Total expenses: ₽ 420 000





#### Examples of food court projects







## Investments in a park of $200-300 \text{ m}^2$

#### The actual park cost

| <ul> <li>Static figures</li> </ul>                      | ₽ 7.11 million | Mobile rope park       |
|---------------------------------------------------------|----------------|------------------------|
| <ul> <li>Animatronic figures</li> </ul>                 | ₽14.1 million  | Shooting range         |
| <ul> <li>Decorations (bushes, trees, fences)</li> </ul> | ₽ 1.7 million