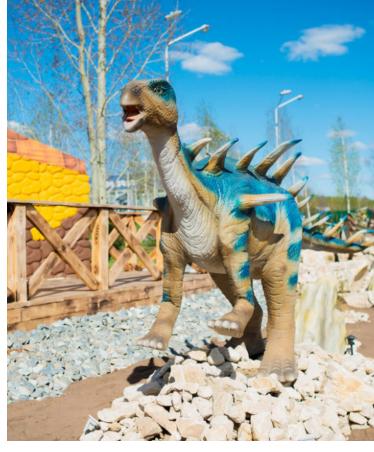

#### Park equipment

- 1. The talking tree
- 2. The head of the Velociraptor Blue
- 3. Parasavlofus, 4 m
- 4. Ankylosaurus, 4 m

- 5. Dilophosaurus with a hood, 4.5 m
- 6. Quetzalcoatl, 2.5 m
- 7. Velociraptor, 5 m
- 8. Triceratops, 4 m