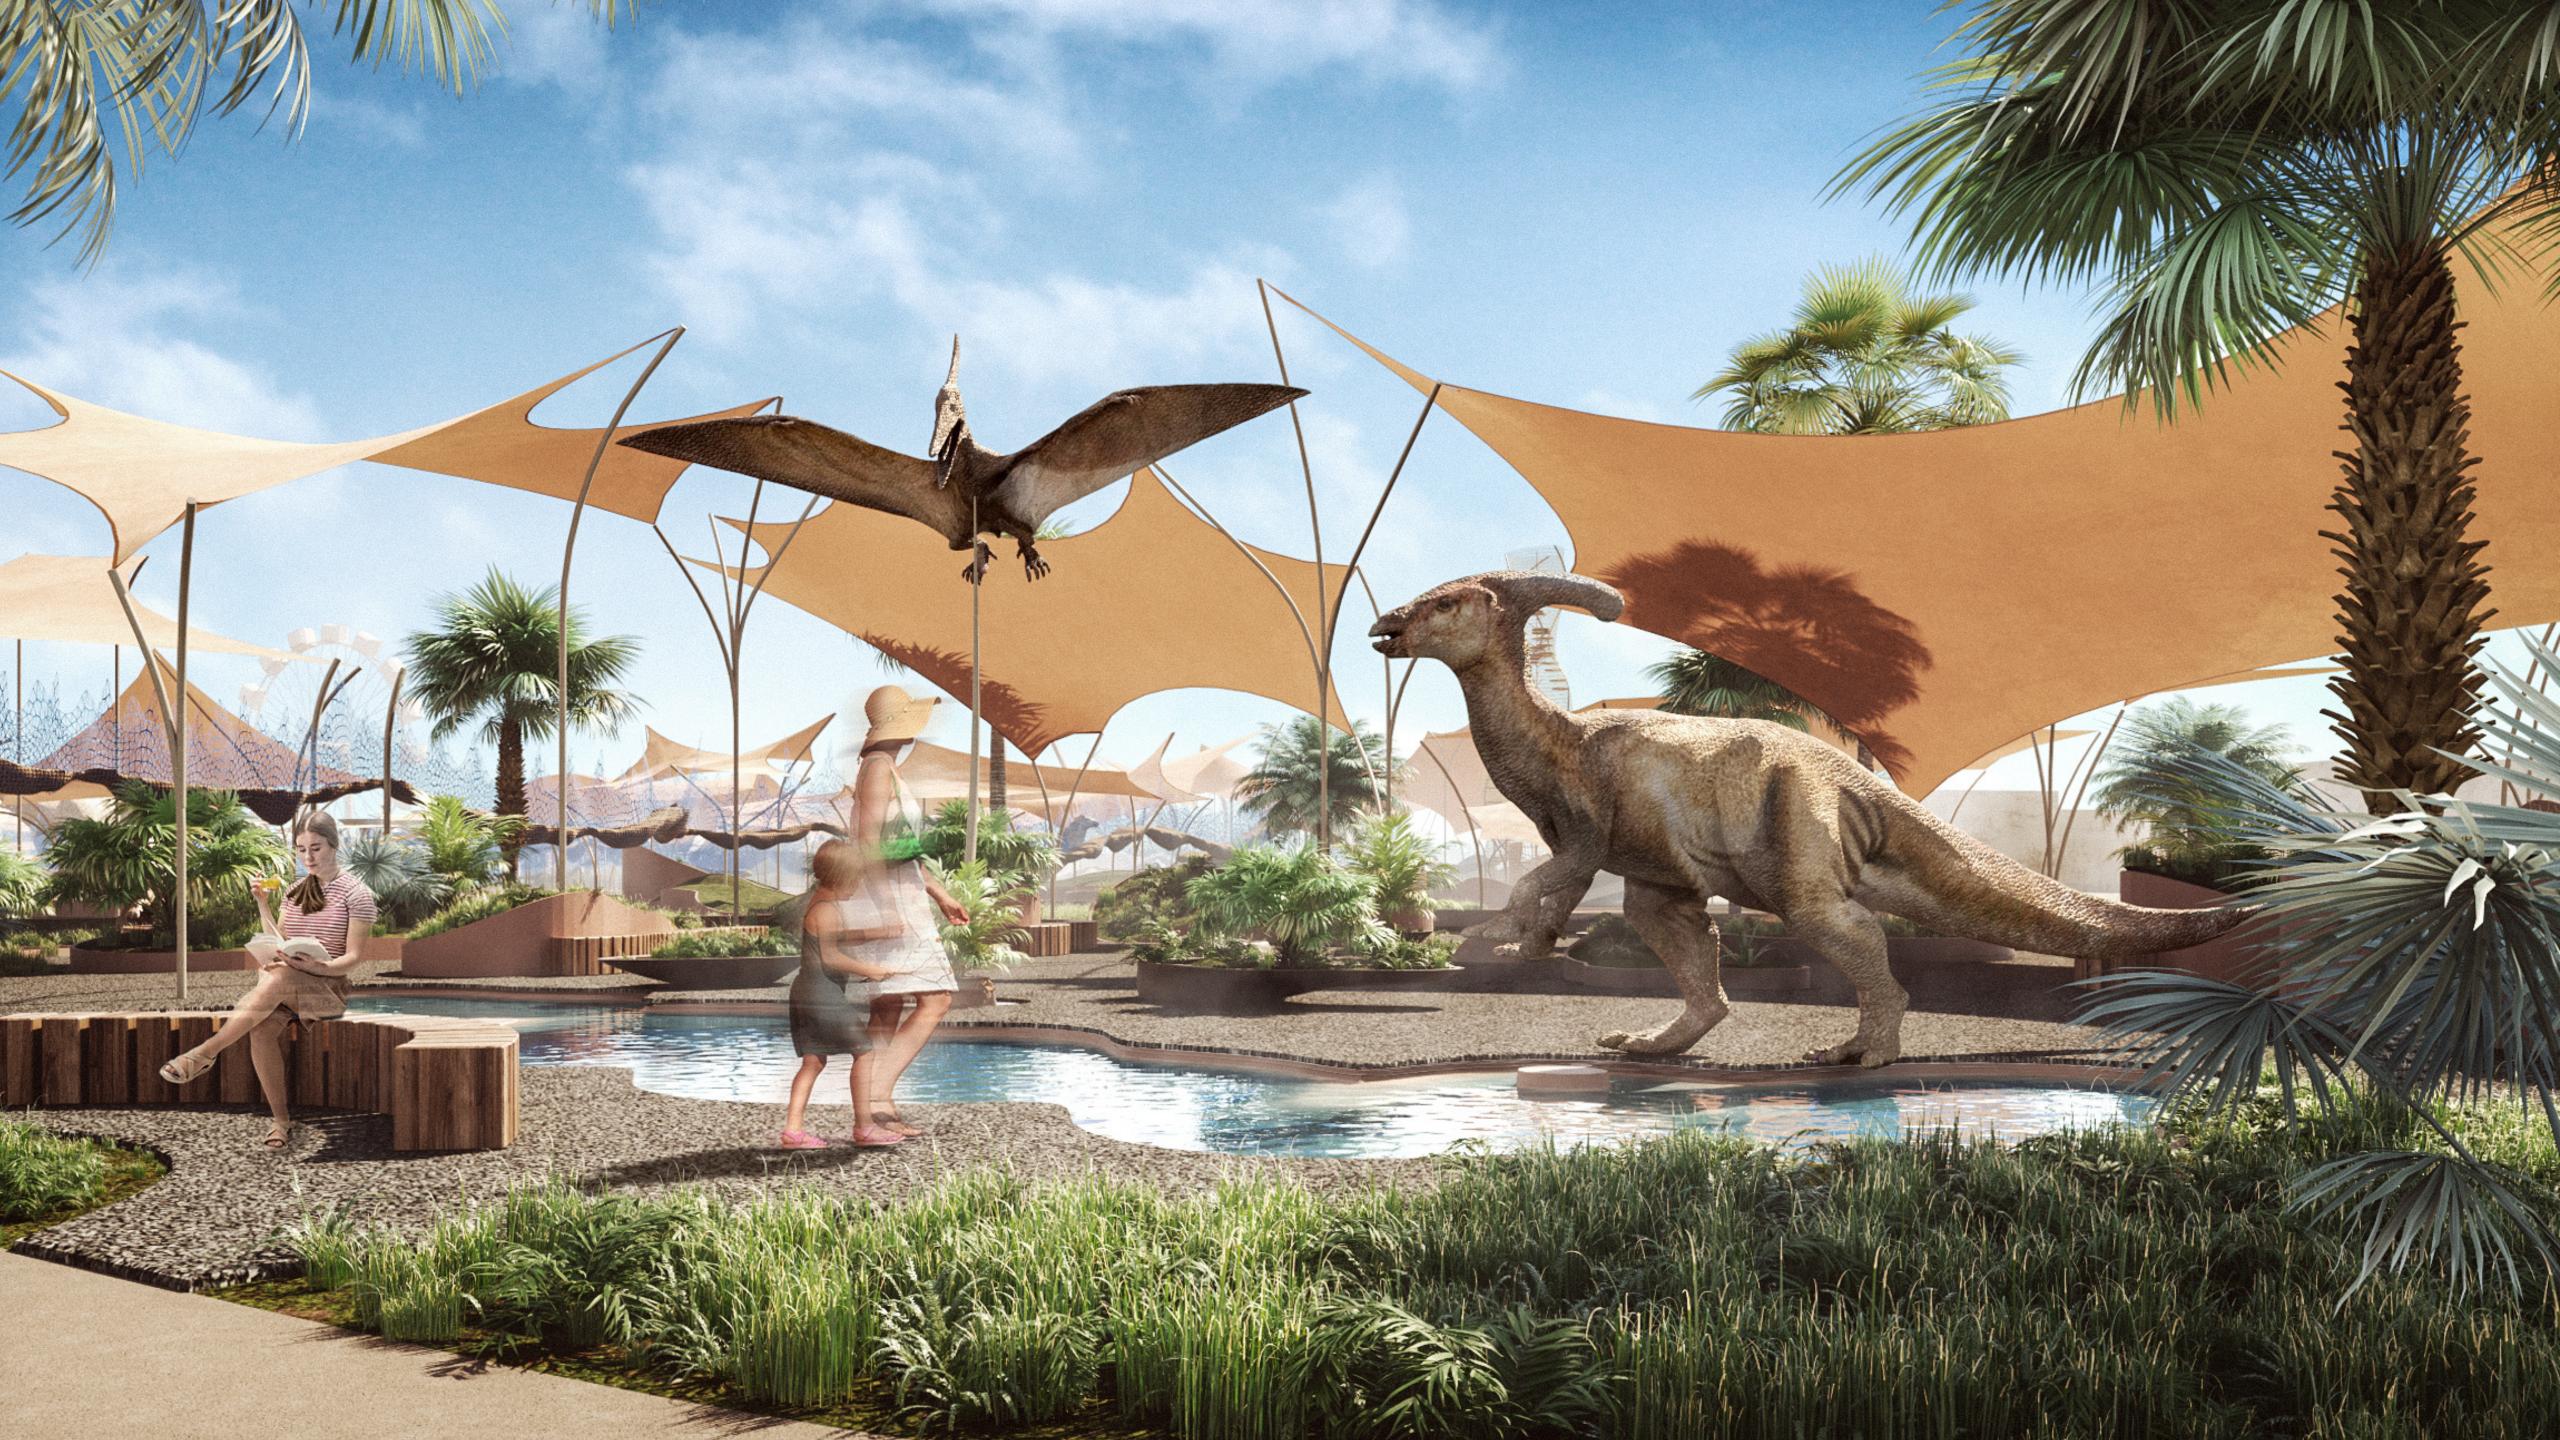

## Park infrastructure

43 "live" dinosaur figures Dinosaur skeletons Excavation of fossils Farm Tropical butterfly park Mines Fishing Workshop zone, excursions Enjoyable weekends and festivals

Science show, flash mobs, quests, competitions

Ferris wheel

Water slide

Rope town

Inflatable obstacle course

Roller coaster

Climbing wall

Bungee

Children's playground

Alley of Vyatka brands

Large food court area

Souvenir boutique

3 swimming pools