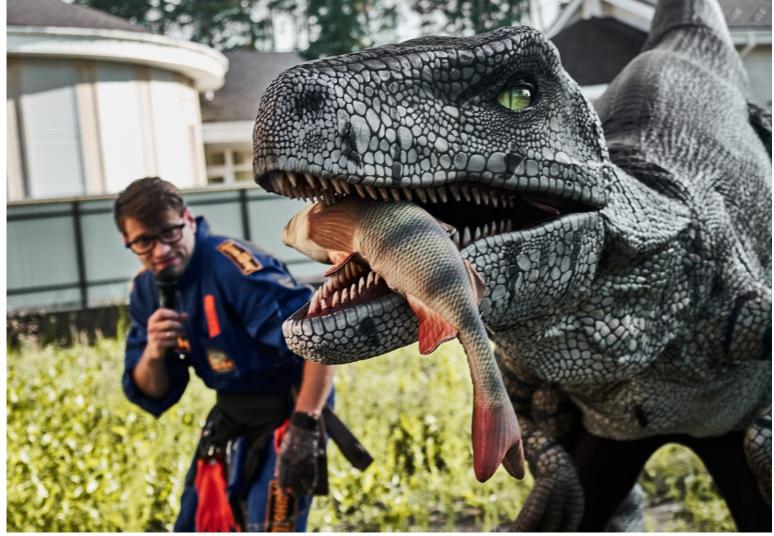

## DINOMACHINE

Manufacturer of static and animatronic dinosaurs, various figures for amusement parks, shopping malls and other entertainment places

Our factory is located in Russia

We have been working since 2019

More than 300 figures created

ADVANTAGES