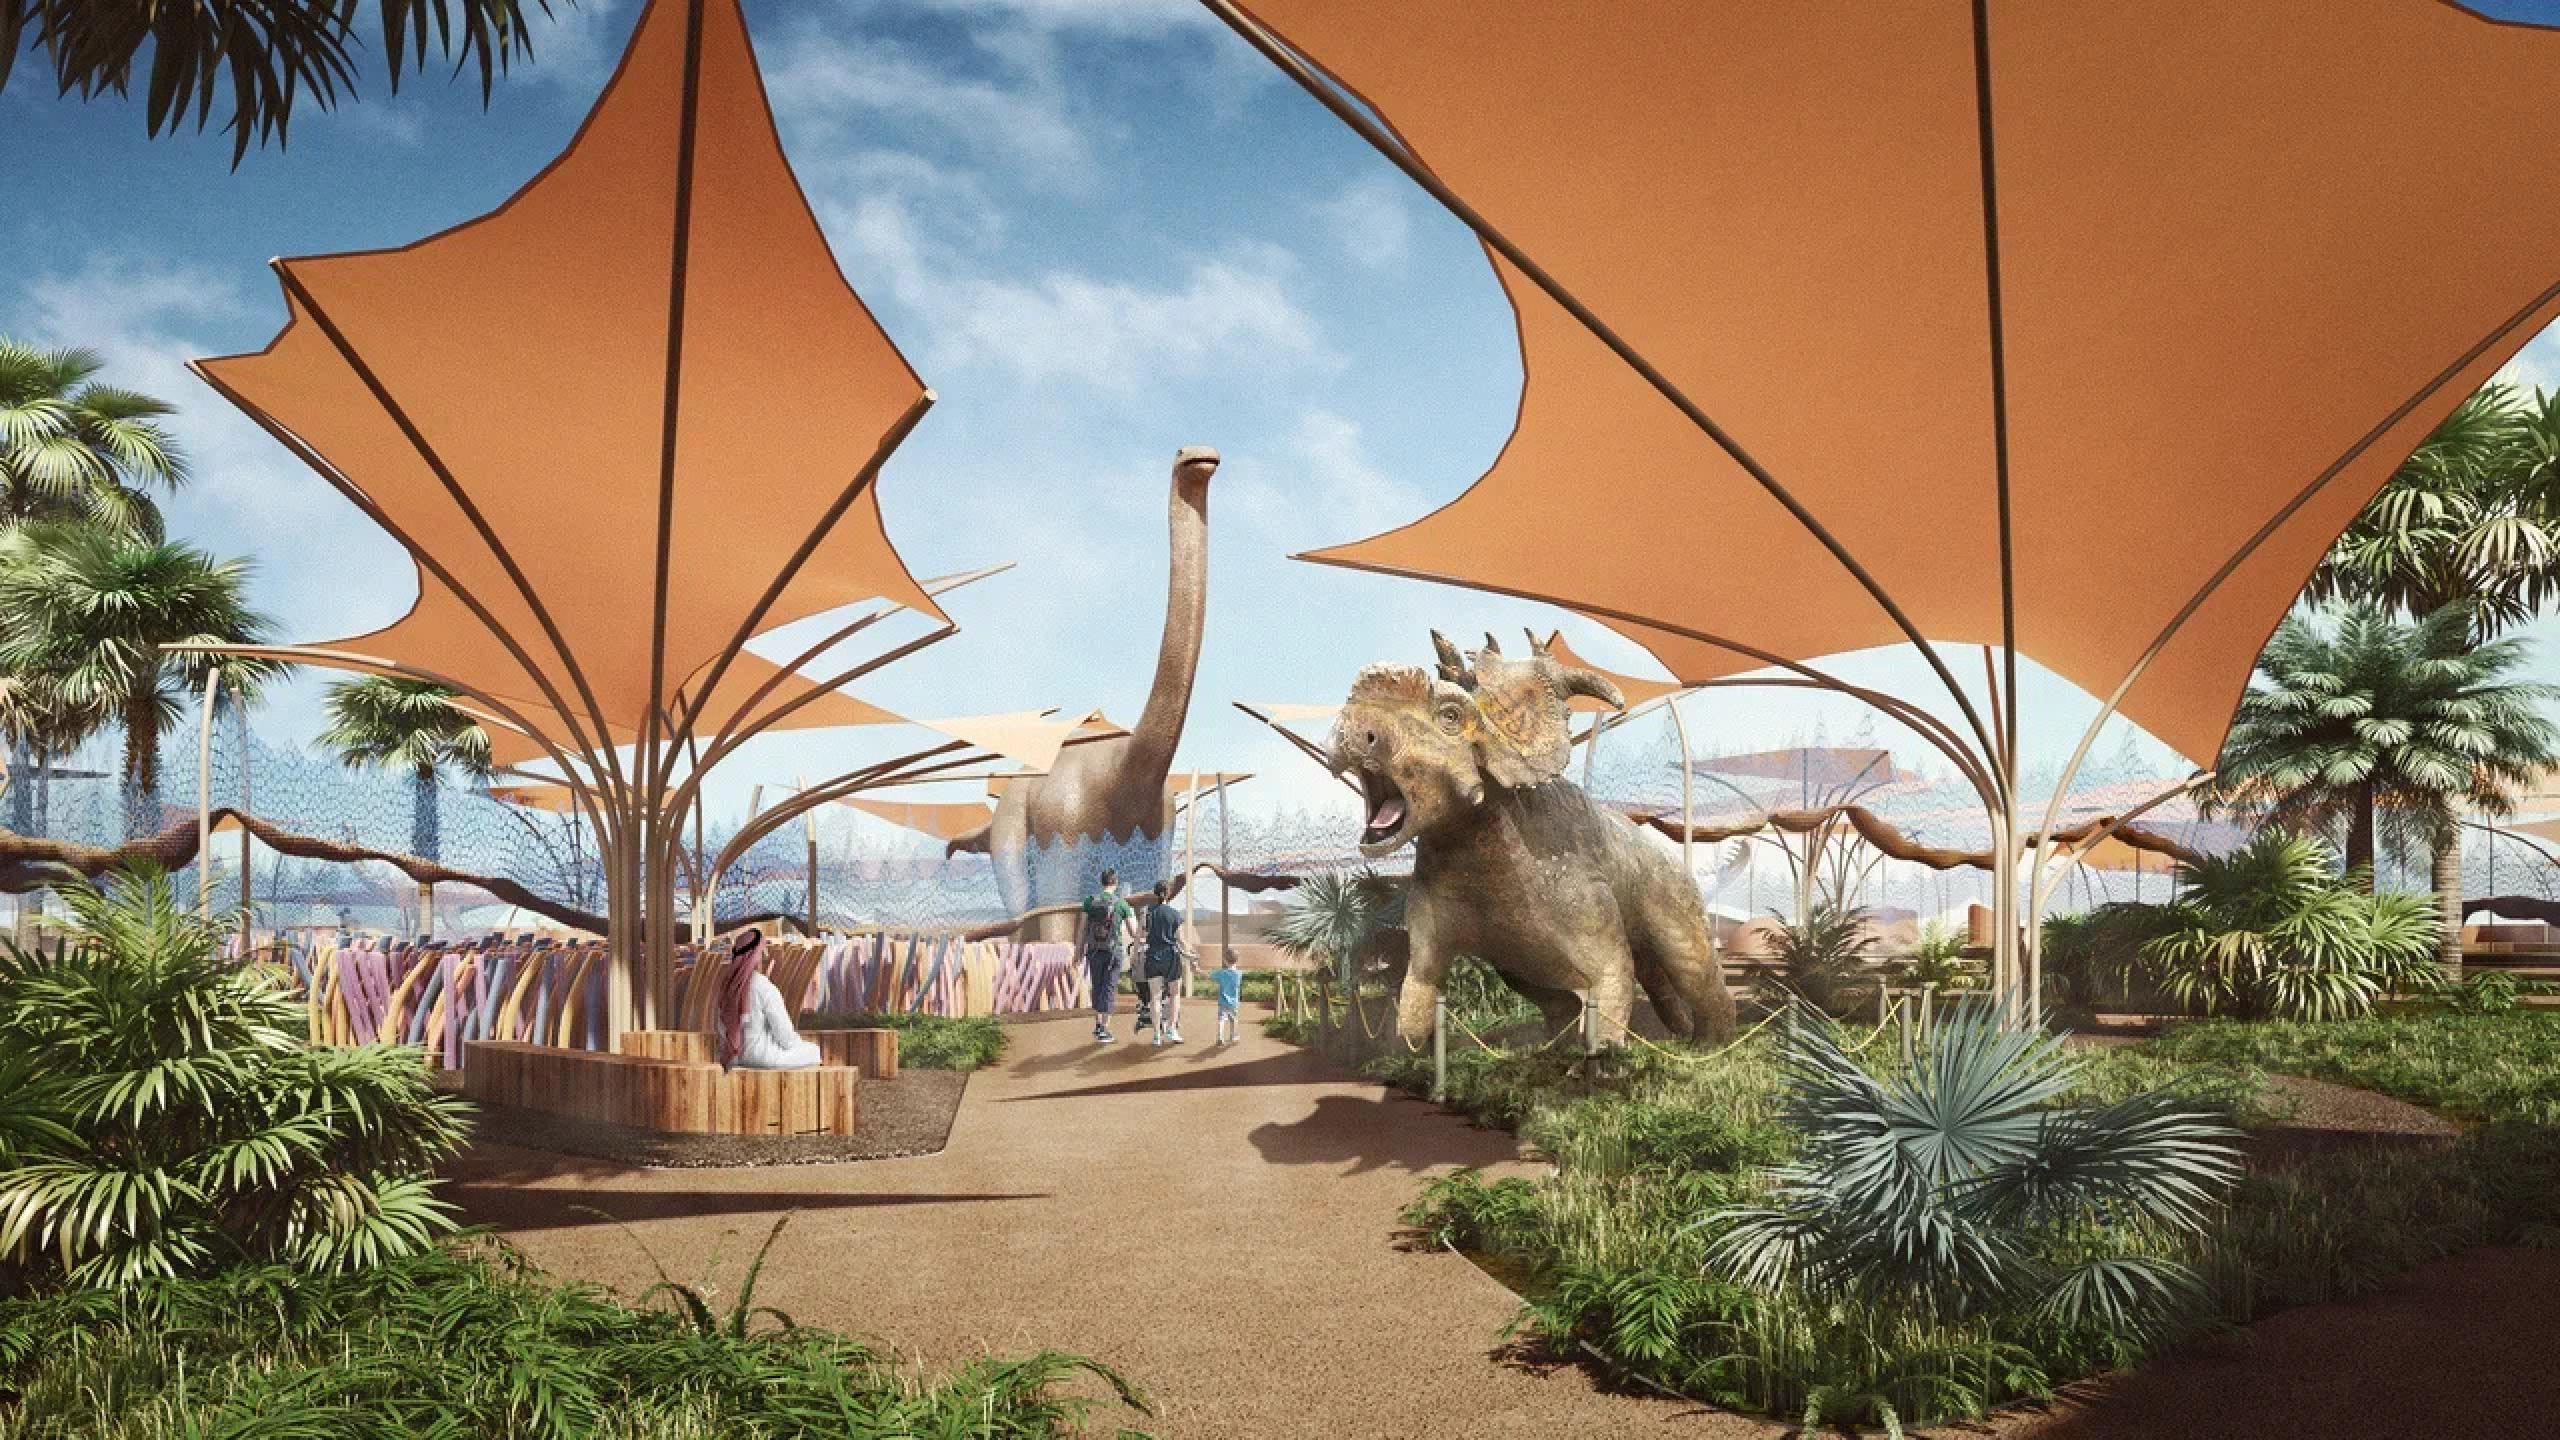

#### Park equipment

- 1. The talking tree
- 2. The head of the Velociraptor Blue
- 3. Parasavlofus, 4 m
- 4. Ankylosaurus, 4 m

- 5. Dilophosaurus with a hood, 4.5 m
- 6. Quetzalcoatl, 2.5 m
- 7. Velociraptor, 5 m
- 8. Triceratops, 4 m