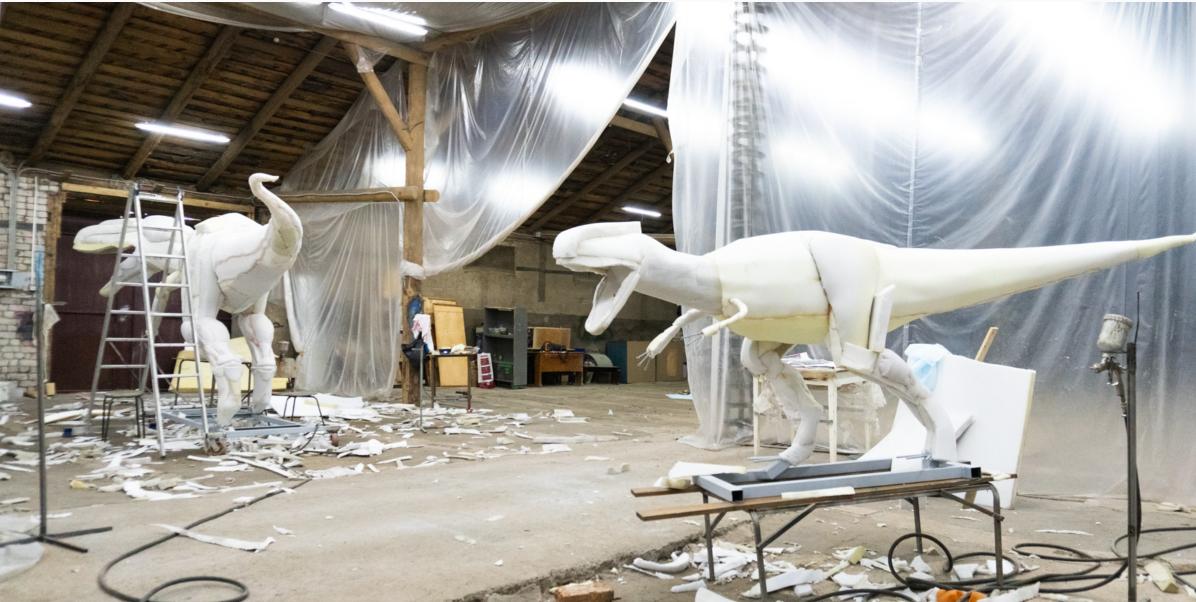

## Production

Our experienced and well-trained team and production facilities with an area of 1000 m<sup>2</sup> allow us to implement projects of any complexity

## DINOMACHINE

Manufacturer of static and animatronic dinosaurs, various figures for amusement parks, shopping malls and other entertainment places

Our factory is located in Russia

We have been working since 2019

More than 300 figures created

ADVANTAGES