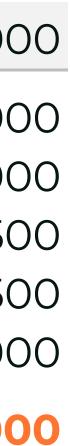

## Profit

| Average profit      | 1ticket, ₽ | 1000    |
|---------------------|------------|---------|
| Dinosaur park       | 300        | 300 000 |
| Rope park           | 300        | 99 000  |
| Shooting range      | 150        | 45 500  |
| Trampoline          | 350        | 115 500 |
| Interactive sandbox | 150        | 75 000  |
| TOTAL               |            | 635 000 |

#### Number of visitors

| 32 50<br>25 00 |
|----------------|
| 32 50          |
|                |
| ÷2 50          |
| 85 OC          |
| 0 00           |
| 15 00          |
| )              |