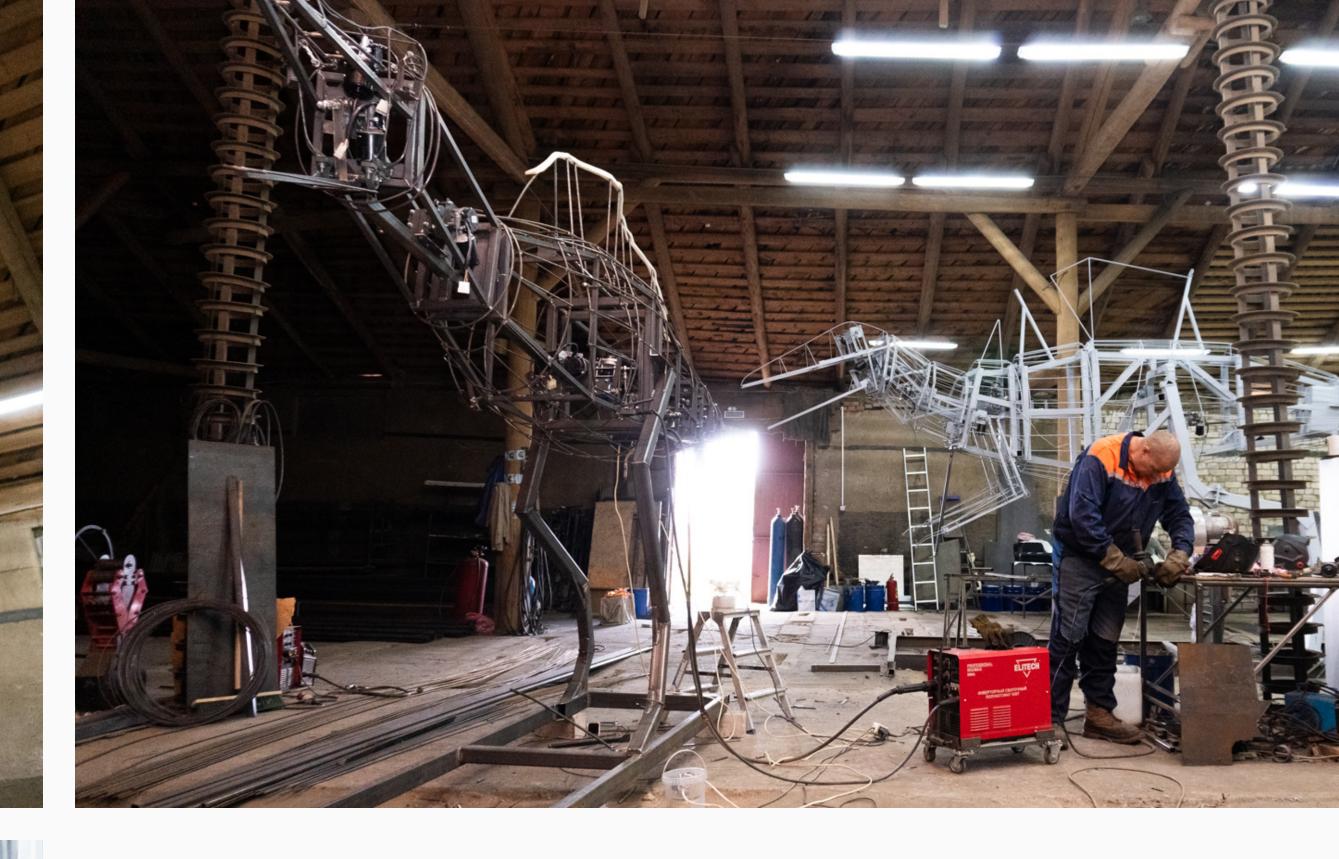

## Production

Our experienced and well-trained team and production facilities with an area of 1000 m<sup>2</sup> allow us to implement projects of any complexity

## DINOMACHINE

Manufacturer of static and animatronic dinosaurs, various figures for amusement parks, shopping malls and other entertainment places

Our factory is located in Russia

We have been working since 2019

More than 300 figures created

ADVANTAGES