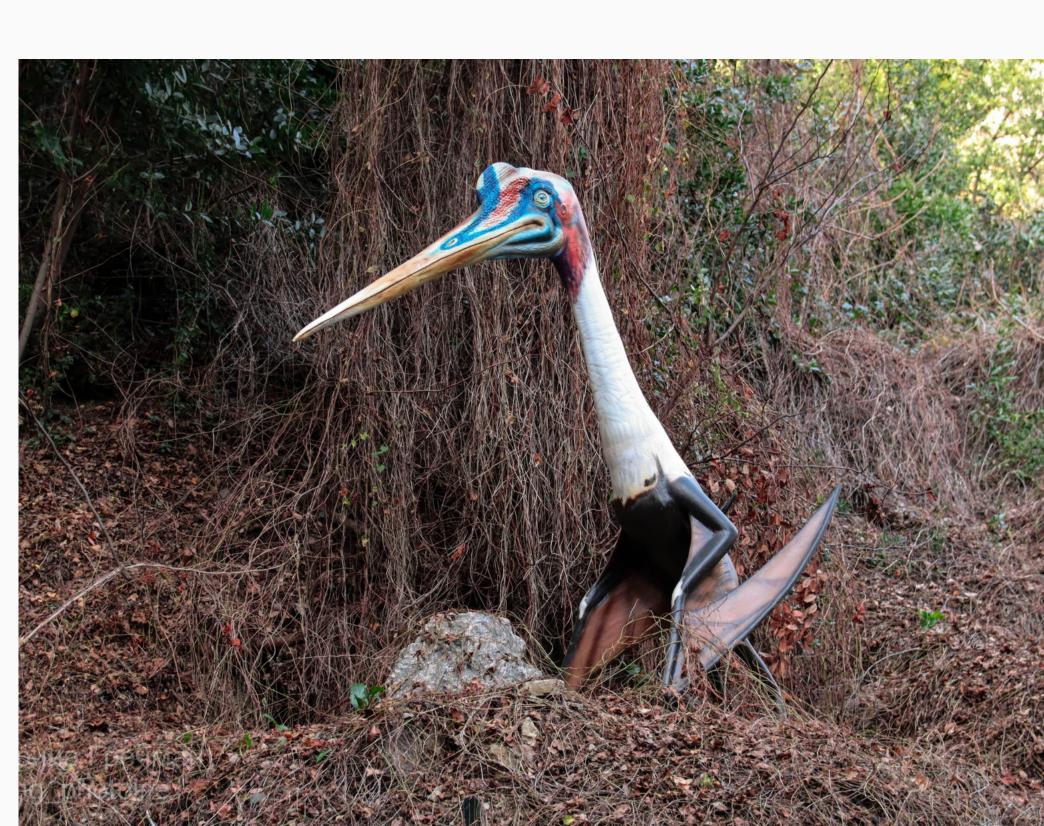

#### Park equipment

- 1. The talking tree
- 2. The head of the Velociraptor Blue
- 3. Parasavlofus, 4 m
- 4. Ankylosaurus, 4 m

- 5. Dilophosaurus with a hood, 4.5 m
- 6. Quetzalcoatl, 2.5 m
- 7. Velociraptor, 5 m
- 8. Triceratops, 4 m